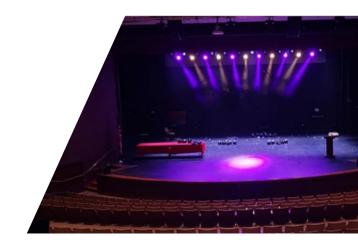

## U.S. REGIONAL SEMI-FINAL TOUR GUIDE

SAN DIEGO, CA

FEBRUARY 20-23, 2025

THEATER

The Joan B. Kroc Theatre & Performing Arts Center

Website: LINK

**Address:** 6611 University Ave, San Diego, CA 92115

Stage Size: 40.5′ X 29.2′ Auditorium Size: 540

**Nearby restaurants:** few restaurants within a 10-minute drive **Parking:** The community center has 375 free parking spaces,

along with street parking available.

The cutting-edge Performing Arts Center, which houses the state-of-the-art yet intimate Joan B. Kroc Theatre, is located in the San Diego University area, a drive away from downtown San Diego. The Theatre has presented thousands of events, ranging from seminars and recitals to Broadway-quality shows and fundraisers. With an audience that seats 540, the theater boasts a comfortably-sized stage and ample dressing room space. This location is ideal for drivers.